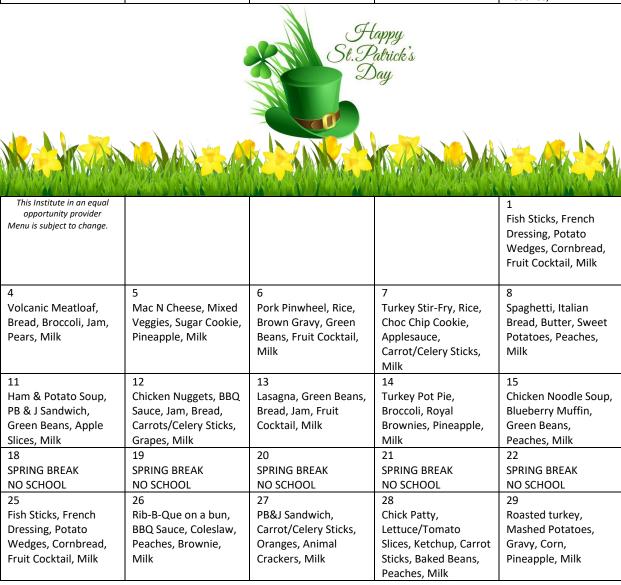

|
| 25                            | 26                            | 27                            | 28                            | 29                                                      |
| Cereal, Graham                | Waffles, Syrup,               | Cinnamon Rice,                | Pancakes, Syrup,              | Ham, Toast,                                             |
| Crackers, Peaches,            | Cereal, Frui Cocktail,        | Cereal, Pineapple,            | Cereal, Applesauce,           | Scrambled Eggs,                                         |
| Milk                          | Milk                          | Milk                          | Milk                          | Peaches, Milk                                           |